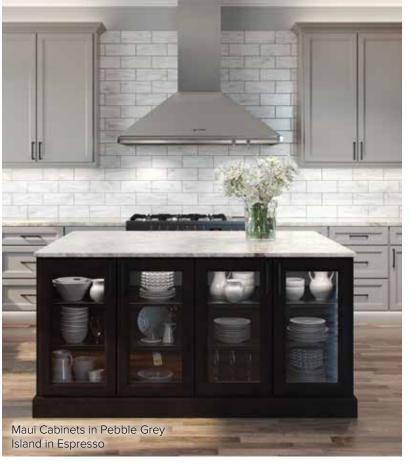

### Door Styles: Catalina, Maui

- High-quality wood construction
- Premium 100% water-based finishes
- Beautiful, finished interior
- 3/4" thick shelves

The Essentials Collection features reliable hardware and sturdy construction that create a quality cabinet at a great value.

#### **FINISHES**

Polar White (Painted)

Pebble Grey (Painted)

Espresso (Stained)

Slate (Stained)

Sometimes the details make all the difference. The Maui design features a full-overlay transitional door and 5-piece drawer front with a twist of character. The door detail creates a graceful balance between traditional and contemporary for a timeless design. Add a hint of refined warmth and depth to your kitchen with the Maui design. It's sure to make your kitchen a conversation piece.