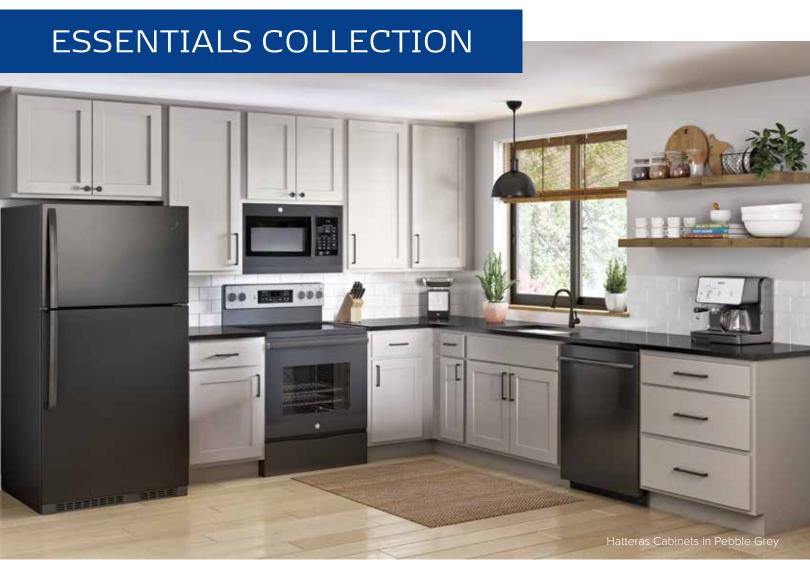

### Door Style: Hatteras

- High-quality wood construction
- Premium 100% water-based finishes
- · Beautiful, finished interior
- 3/4" thick shelves

#### **FINISHES**

Polar White (Painted)

Pebble Grey (Painted)

Espresso (Stained)

Slate (Stained)

Simple and Sleek. The Hatteras design features a partial-overlay, Shaker style door and slab drawer front with clean lines that are all the craze in contemporary kitchen design. Transform your space from modern to transitional by changing up the accessories and accents.