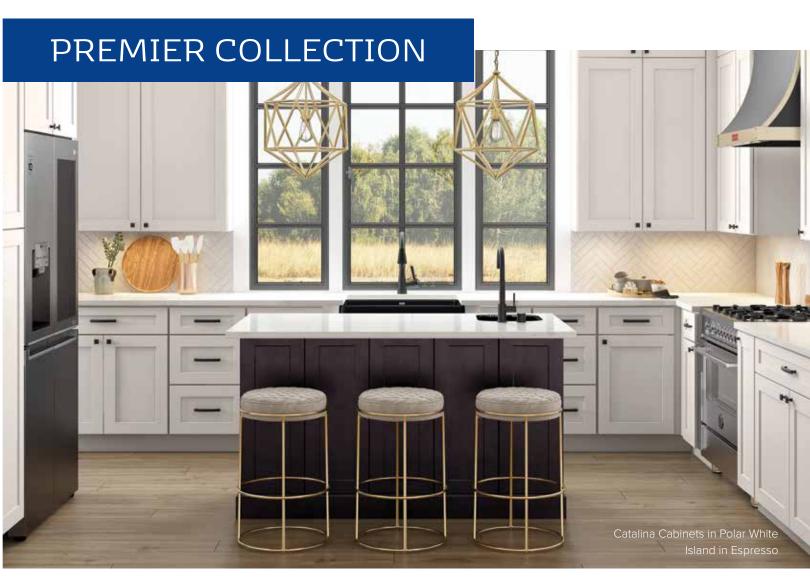

# Selection Guide

The Premier Collection features elegant upgrades like soft-close doors and drawers that won't slam when closed.

### Door Styles: Catalina, Maui

- High-quality wood construction
- Premium 100% water-based finishes
- Beautiful, finished interior
- 3/4" thick shelves

The Essentials Collection features reliable hardware and sturdy construction that create a quality cabinet at a great value.