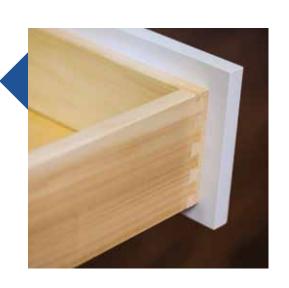

## **Premium Drawer Boxes**

Dovetail joinery is the hallmark of high-quality drawer boxes. With a finished interior, 1/2" thick drawer bottom, solid hardwood material, and the silky-smooth glide of the concealed slides, you have a drawer box that will withstand all the demands of a bustling kitchen.