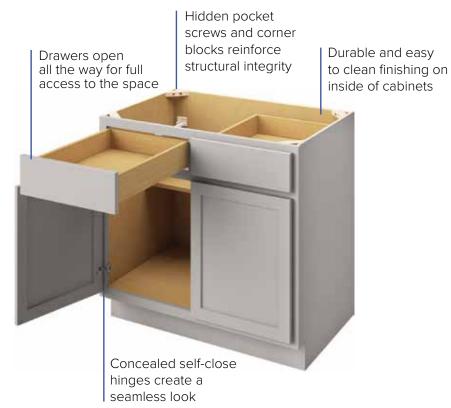

## **Pretty on the Inside, Too**

NorthPoint Cabinetry features a clean and beautifully finished birch interior that enhances the cabinet's luxurious, high-quality appeal. Meaningful yet hidden reinforcements — like solid wood corner blocks and strategically placed pocket screws — help reinforce the integrity and beauty of the cabinet.

## **Premium Drawer Boxes**

Dovetail joinery is the hallmark of high-quality drawer boxes. With a finished interior, 1/2" thick drawer bottom, solid hardwood material, and the silky-smooth glide of the concealed slides, you have a drawer box that will withstand all the demands of a bustling kitchen.

## **Structural Integrity**

These cleverly designed cabinets boast an innovative construction that provides robust quality. Shelves are constructed from an impressive ¾" thick veneered plywood, preventing sagging over time under the weight of normal use. Take comfort that these well-constructed cabinets will stand the test of time.