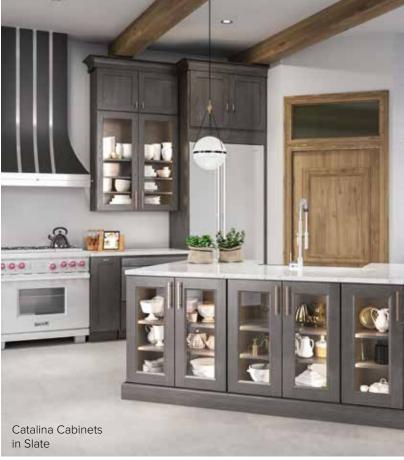

### Door Styles: Catalina, Maui

- High-quality wood construction
- Premium 100% water-based finishes
- Beautiful, finished interior
- 3/4" thick shelves

The Essentials Collection features reliable hardware and sturdy construction that create a quality cabinet at a great value.

More than modern – the Catalina design features a full-overlay Shaker style door and 5-piece drawer front. Create a classic kitchen that will stand the test of time. This on-trend cabinet style makes an instant impression but still has enduring appeal. Breathe fresh air into your space with the Catalina design.

#### **FINISHES**

Polar White (Painted)

Pebble Grey (Painted)

Espresso (Stained)

Slate (Stained)

Sometimes the details make all the difference. The Maui design features a full-overlay transitional door and 5-piece drawer front with a twist of character. The door detail creates a graceful balance between traditional and contemporary for a timeless design. Add a hint of refined warmth and depth to your kitchen with the Maui design. It's sure to make your kitchen a conversation piece.