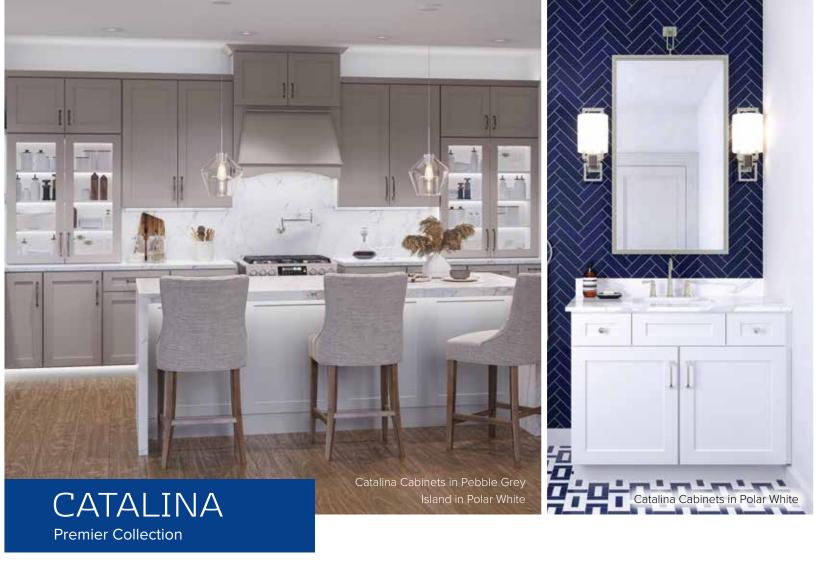

### Door Styles: Catalina, Maui

- High-quality wood construction
- Premium 100% water-based finishes
- Beautiful, finished interior
- 3/4" thick shelves

The Essentials Collection features reliable hardware and sturdy construction that create a quality cabinet at a great value.

More than modern – the Catalina design features a full-overlay Shaker style door and 5-piece drawer front. Create a classic kitchen that will stand the test of time. This on-trend cabinet style makes an instant impression but still has enduring appeal. Breathe fresh air into your space with the Catalina design.