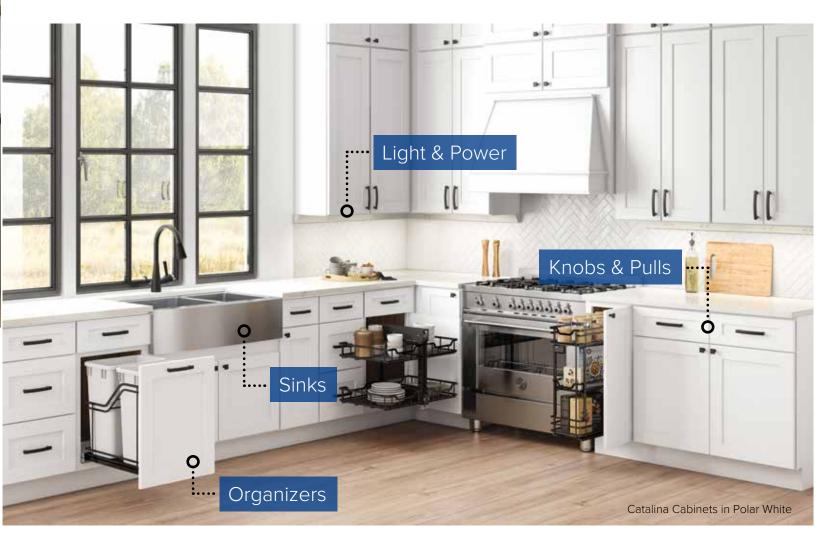

## The Finishing Touches

Complete your kitchen with Hardware Resources' other great products including cabinet knobs and pulls, cabinet organizers, LED lighting, hidden power strips, and kitchen and bar sinks. Ask your dealer for more details!