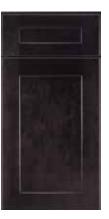

#### **FINISHES**

Polar White (Painted)

Pebble Grey (Painted)

Espresso (Stained)

Slate (Stained)

Sometimes the details make all the difference. The Maui design features a full-overlay transitional door and 5-piece drawer front with a twist of character. The door detail creates a graceful balance between traditional and contemporary for a timeless design. Add a hint of refined warmth and depth to your kitchen with the Maui design. It's sure to make your kitchen a conversation piece.