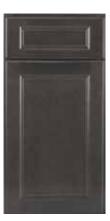

#### **FINISHES**

Polar White (Painted)

Pebble Grey (Painted)

Espresso (Stained)

Slate (Stained)

Simple and Sleek. The Hatteras design features a partial-overlay, Shaker style door and slab drawer front with clean lines that are all the craze in contemporary kitchen design. Transform your space from modern to transitional by changing up the accessories and accents.

#### **FINISHES**

Polar White (Painted)

Pebble Grey (Painted)

Espresso (Stained)