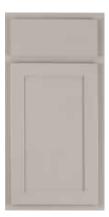

#### **FINISHES**

Polar White (Painted)

Pebble Grey (Painted)

Espresso (Stained)

Slate (Stained)

Sometimes the details make all the difference. The Maui design features a full-overlay transitional door and 5-piece drawer front with a twist of character. The door detail creates a graceful balance between traditional and contemporary for a timeless design. Add a hint of refined warmth and depth to your kitchen with the Maui design. It's sure to make your kitchen a conversation piece.