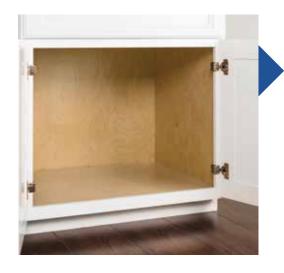

## **Pretty on the Inside, Too**

NorthPoint Cabinetry features a clean and beautifully finished birch interior that enhances the cabinet's luxurious, high-quality appeal. Meaningful yet hidden reinforcements — like solid wood corner blocks and strategically placed pocket screws — help reinforce the integrity and beauty of the cabinet.

## **Structural Integrity**

These cleverly designed cabinets boast an innovative construction that provides robust quality. Shelves are constructed from an impressive ¾" thick veneered plywood, preventing sagging over time under the weight of normal use. Take comfort that these well-constructed cabinets will stand the test of time.