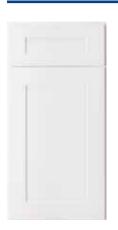

#### **FINISHES**

Polar White (Painted)

Pebble Grey (Painted)

Espresso (Stained)

Slate (Stained)

Sometimes the details make all the difference. The Maui design features a full-overlay transitional door and 5-piece drawer front with a twist of character. The door detail creates a graceful balance between traditional and contemporary for a timeless design. Add a hint of refined warmth and depth to your kitchen with the Maui design. It's sure to make your kitchen a conversation piece.