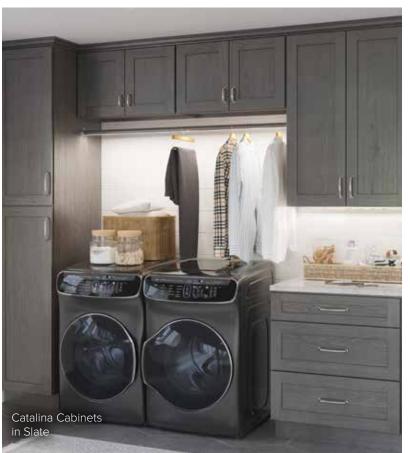

### Door Styles: Catalina, Maui

- High-quality wood construction
- Premium 100% water-based finishes
- Beautiful, finished interior
- 3/4" thick shelves

The Essentials Collection features reliable hardware and sturdy construction that create a quality cabinet at a great value.

More than modern – the Catalina design features a full-overlay Shaker style door and 5-piece drawer front. Create a classic kitchen that will stand the test of time. This on-trend cabinet style makes an instant impression but still has enduring appeal. Breathe fresh air into your space with the Catalina design.