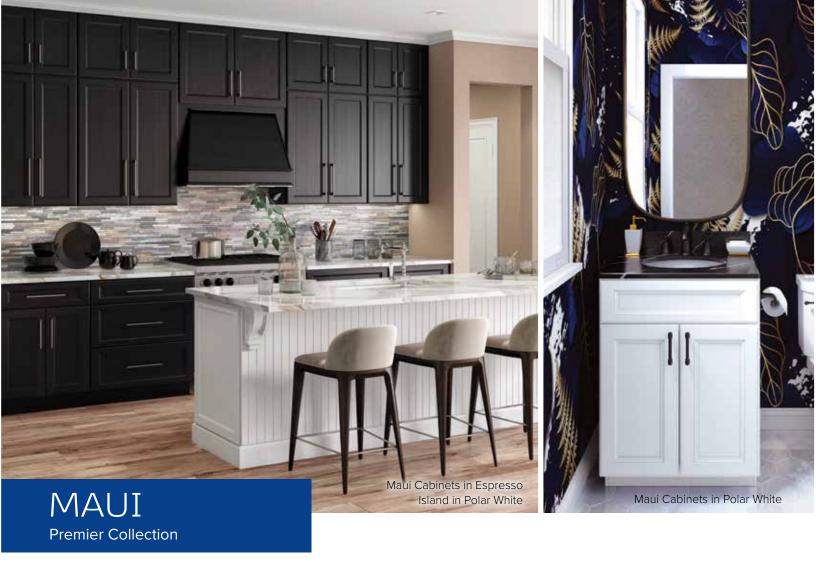

### Door Styles: Catalina, Maui

- High-quality wood construction
- Premium 100% water-based finishes
- Beautiful, finished interior
- 3/4" thick shelves

The Essentials Collection features reliable hardware and sturdy construction that create a quality cabinet at a great value.

#### **FINISHES**

Polar White (Painted)

Pebble Grey (Painted)

Espresso (Stained)

Slate (Stained)

Sometimes the details make all the difference. The Maui design features a full-overlay transitional door and 5-piece drawer front with a twist of character. The door detail creates a graceful balance between traditional and contemporary for a timeless design. Add a hint of refined warmth and depth to your kitchen with the Maui design. It's sure to make your kitchen a conversation piece.