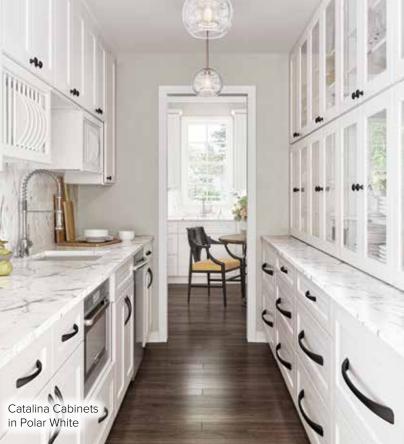

### Door Styles: Catalina, Maui

- High-quality wood construction
- Premium 100% water-based finishes
- Beautiful, finished interior
- 3/4" thick shelves

The Essentials Collection features reliable hardware and sturdy construction that create a quality cabinet at a great value.

More than modern – the Catalina design features a full-overlay Shaker style door and 5-piece drawer front. Create a classic kitchen that will stand the test of time. This on-trend cabinet style makes an instant impression but still has enduring appeal. Breathe fresh air into your space with the Catalina design.