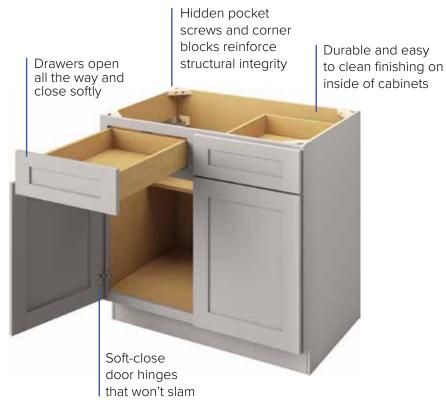

## **Pretty on the Inside, Too**

NorthPoint Cabinetry features a clean and beautifully finished birch interior that enhances the cabinet's luxurious, high-quality appeal. Meaningful yet hidden reinforcements — like solid wood corner blocks and strategically placed pocket screws — help reinforce the integrity and beauty of the cabinet.

## **Premium Drawer Boxes**

Dovetail joinery is the hallmark of high-quality drawer boxes. With a finished interior, 1/2" thick drawer bottom, solid hardwood material, and the silky-smooth glide of the concealed slides, you have a drawer box that will withstand all the demands of a bustling kitchen.

## **Structural Integrity**

These cleverly designed cabinets boast an innovative construction that provides robust quality. Shelves are constructed from an impressive ¾" thick veneered plywood, preventing sagging over time under the weight of normal use. Take comfort that these well-constructed cabinets will stand the test of time.