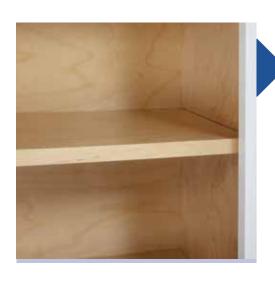

## **Structural Integrity**

These cleverly designed cabinets boast an innovative construction that provides robust quality. Shelves are constructed from an impressive ¾" thick veneered plywood, preventing sagging over time under the weight of normal use. Take comfort that these well-constructed cabinets will stand the test of time.