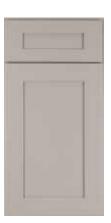

#### **FINISHES**

Polar White (Painted)

Pebble Grey (Painted)

Espresso (Stained)

Slate (Stained)

Sometimes the details make all the difference. The Maui design features a full-overlay transitional door and 5-piece drawer front with a twist of character. The door detail creates a graceful balance between traditional and contemporary for a timeless design. Add a hint of refined warmth and depth to your kitchen with the Maui design. It's sure to make your kitchen a conversation piece.