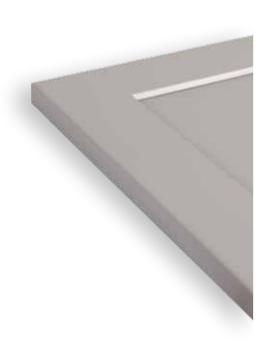

## **Structural Integrity**

These cleverly designed cabinets boast an innovative construction that provides robust quality. Shelves are constructed from an impressive ¾" thick veneered plywood, preventing sagging over time under the weight of normal use. Take comfort that these well-constructed cabinets will stand the test of time.