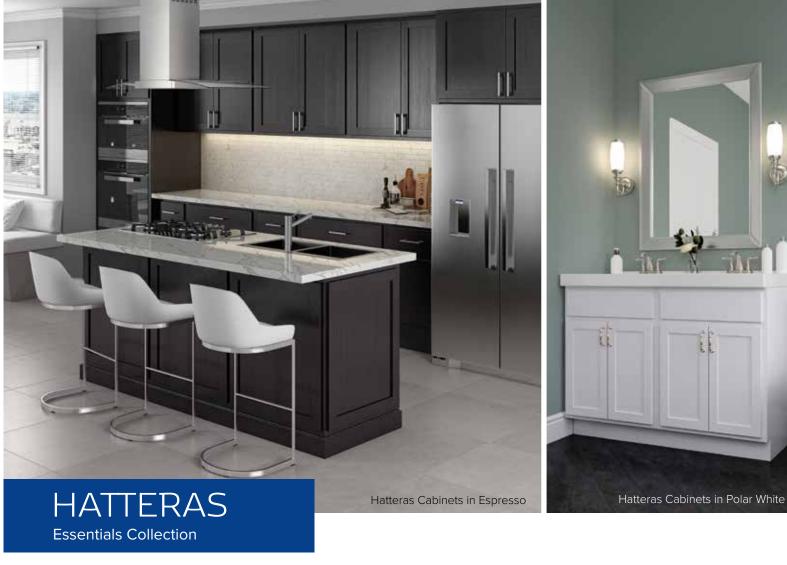

### Door Style: Hatteras

- High-quality wood construction
- Premium 100% water-based finishes
- · Beautiful, finished interior
- 3/4" thick shelves

#### **FINISHES**

Polar White (Painted)

Pebble Grey (Painted)

Espresso (Stained)

Slate (Stained)

Simple and Sleek. The Hatteras design features a partial-overlay, Shaker style door and slab drawer front with clean lines that are all the craze in contemporary kitchen design. Transform your space from modern to transitional by changing up the accessories and accents.

#### **FINISHES**

Polar White (Painted)

Pebble Grey (Painted)

Espresso (Stained)