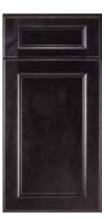

#### **FINISHES**

Polar White (Painted)

Pebble Grey (Painted)

Espresso (Stained)

Slate (Stained)

Simple and Sleek. The Hatteras design features a partial-overlay, Shaker style door and slab drawer front with clean lines that are all the craze in contemporary kitchen design. Transform your space from modern to transitional by changing up the accessories and accents.

#### **FINISHES**

Polar White (Painted)

Pebble Grey (Painted)

Espresso (Stained)